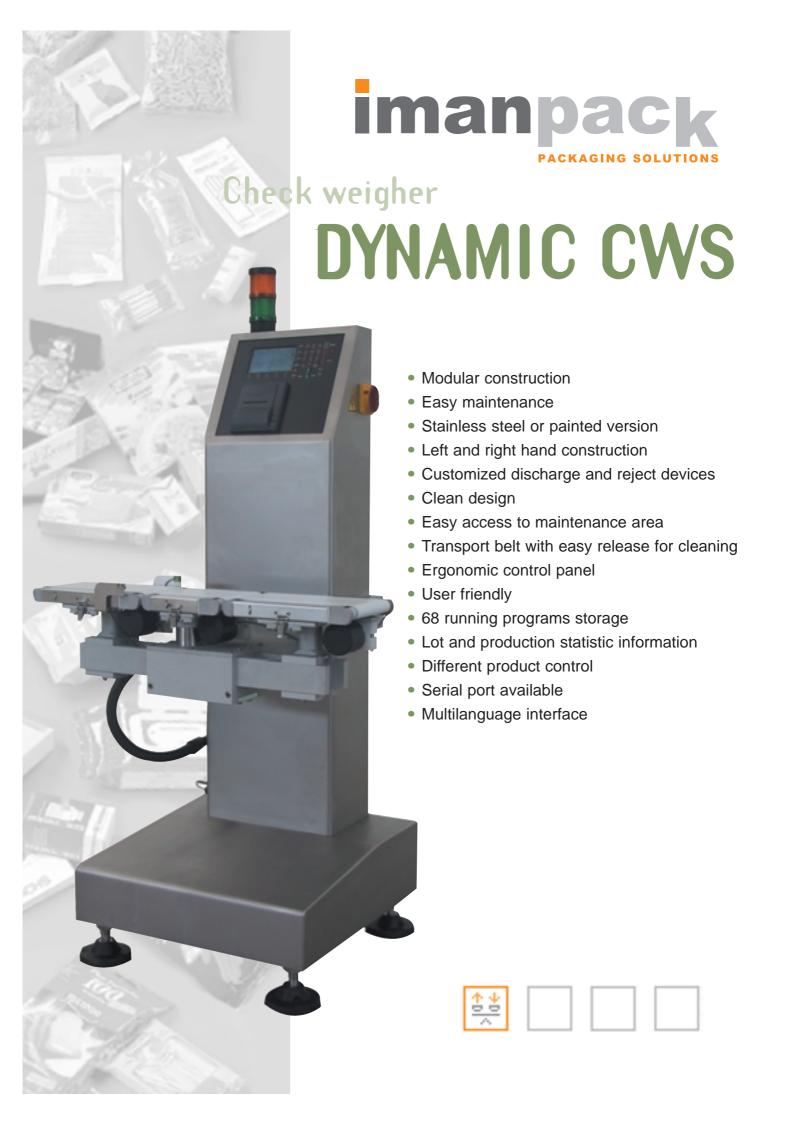

|                |        | HR-600         | SR-1600        | HL-3000        |
|----------------|--------|----------------|----------------|----------------|
| MODEL          |        | HIGH           | STANDARD       | HEAVY LOAD     |
|                |        | RESOLUTION     | RESOLUTION     |                |
| WEIGHING RANGE |        | 10-600 gr      | 20-1600 gr     | 50-3000 gr     |
| DISPLAY        |        | 0,1 - 0,2 gr   | 0,2 - 0,5 gr   | 0,5 - 1 gr     |
| RESOLUTION     |        |                |                |                |
| PRODUCT OUPUT  |        | 250-350 pk/min | 150-250 pk/min | 120-200 pk/min |
| PRODUCT        | width  | 20 - 200 mm    | 20 - 250 mm    | 20 - 350 mm    |
| DIMENSIONS     | lenght | 60 - 150 mm    | 60 - 250 mm    | 60 - 300 mm    |
|                | height | 5 - 180 mm     | 5 - 180 mm     | 5 - 180 mm     |
| LINEAR SPEED   |        | 18 - 90 mt/min | 15 - 72 mt/min | 12 - 60 mt/min |
| WEIGHING BELT  | A=     | 150 - 250 mm   | 150 - 250 mm   | 250 - 350 mm   |
|                | B=     | 200 - 300 mm   | 200 - 400mm    | 300 - 500 mm   |
| WORKING        |        | 0-40° C        |                |                |
| TEMPERATURE    |        |                |                |                |
| MACHINE WEIGHT |        | circa 160 kg   | circa 165 kg   | circa 180 kg   |