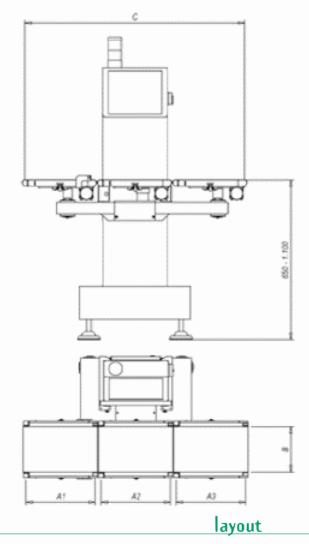

|                |        | HR-600         | SR-1600        | HL-3000        |
|----------------|--------|----------------|----------------|----------------|
| MODEL          |        | HIGH           | STANDARD       | HEAVY LOAD     |
|                |        | RESOLUTION     | RESOLUTION     |                |
| WEIGHING RANGE |        | 10-600 gr      | 20-1600 gr     | 50-3000 gr     |
| DISPLAY        |        | 0,1 - 0,2 gr   | 0,2 - 0,5 gr   | 0,5 - 1 gr     |
| RESOLUTION     |        |                |                |                |
| PRODUCT OUPUT  |        | 250-350 pk/min | 150-250 pk/min | 120-200 pk/min |
| PRODUCT        | width  | 20 - 200 mm    | 20 - 250 mm    | 20 - 350 mm    |
| DIMENSIONS     | lenght | 60 - 150 mm    | 60 - 250 mm    | 60 - 300 mm    |
|                | height | 5 - 180 mm     | 5 - 180 mm     | 5 - 180 mm     |
| LINEAR SPEED   |        | 18 - 90 mt/min | 15 - 72 mt/min | 12 - 60 mt/min |
| WEIGHING BELT  | A=     | 150 - 250 mm   | 150 - 250 mm   | 250 - 350 mm   |
|                | B=     | 200 - 300 mm   | 200 - 400mm    | 300 - 500 mm   |
| WORKING        |        | 0-40° C        |                |                |
| TEMPERATURE    |        |                |                |                |
| MACHINE WEIGHT |        | circa 160 kg   | circa 165 kg   | circa 180 kg   |