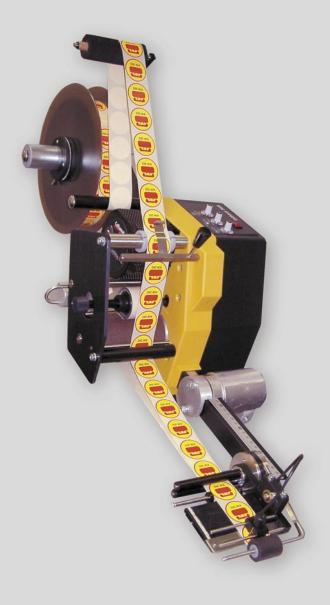

## Collamat<sup>®</sup> 2610

Your first step. This labeller is intended as the first step to an automated labelling process. Maximising the production output and quality is evident. High reliability is achieved through a simple and robust concept. Set up of the labeller on various lines and to various products is easiest possible. Collamat<sup>®</sup> 2610 fits ideal into either smaller productions for test series or for promotional labelling in existing lines. All to a very competitive price.

## **FEATURES**

- Compact design Minimal space required, ideal to fit into existing production lines
- Flexibility For top, bottom, and side applications
- Easy handling Fast set up and short change-over times
- Profitable Low cost makes small series and promotional labelling attractive
- Efficiency Process automation increases production output
- Simple operation Self explanatory control panel minises operating error
- Swiss made No compromise on reliability or quality