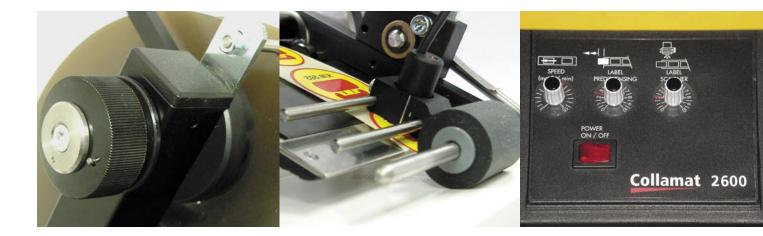

## **FEATURES**

- Compact design Minimal space required, ideal to fit into existing production lines
- Flexibility For top, bottom, and side applications
- Easy handling Fast set up and short change-over times
- Profitable Low cost makes small series and promotional labelling attractive
- Efficiency Process automation increases production output
- Simple operation Self explanatory control panel minises operating error
- Swiss made No compromise on reliability or quality

## **TECHNICAL DATA**

| Dispensing speed:                                        | 3 - 15 m/m (10 - 50 ft/min)                           |
|----------------------------------------------------------|-------------------------------------------------------|
| Operational width:                                       | 10 - 95 mm (10/25 - 3 3/4 in.)                        |
| Stop accuracy:                                           | ± 0.5 mm (1/16 in)                                    |
| Label length:                                            | 10 - 2000 mm (10/25 - 78 3/4 in.)                     |
| Control panel:                                           | Integrated in traction unit                           |
| Settings by potentiometer:                               | Variable speed adjustment, label scanner sensitivity, |
|                                                          | pre-dispensing                                        |
| Module rail:                                             | 500 mm (19 3/4 in.)                                   |
| Unwinder:                                                | 250 mm (9 7/8 in.)                                    |
| Rewinder:                                                | Integrated in traction unit                           |
| Fix applicator:                                          | Spring mounted roller                                 |
| Mounting:                                                | Left or right                                         |
| Options:                                                 | Kit for side labelling applications                   |
| Approbation:                                             | CE/Gost                                               |
| All data are indicative and may be subject to alteration |                                                       |