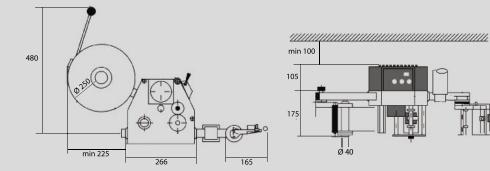

## **TECHNICAL DATA**

| Dispensing speed:                                        | 3 - 15 m/m (10 - 50 ft/min)                           |
|----------------------------------------------------------|-------------------------------------------------------|
| Operational width:                                       | 10 - 95 mm (10/25 - 3 3/4 in.)                        |
| Stop accuracy:                                           | ± 0.5 mm (1/16 in)                                    |
| Label length:                                            | 10 - 2000 mm (10/25 - 78 3/4 in.)                     |
| Control panel:                                           | Integrated in traction unit                           |
| Settings by potentiometer:                               | Variable speed adjustment, label scanner sensitivity, |
|                                                          | pre-dispensing                                        |
| Module rail:                                             | 500 mm (19 3/4 in.)                                   |
| Unwinder:                                                | 250 mm (9 7/8 in.)                                    |
| Rewinder:                                                | Integrated in traction unit                           |
| Fix applicator:                                          | Spring mounted roller                                 |
| Mounting:                                                | Left or right                                         |
| Options:                                                 | Kit for side labelling applications                   |
| Approbation:                                             | CE/Gost                                               |
| All data are indicative and may be subject to alteration |                                                       |