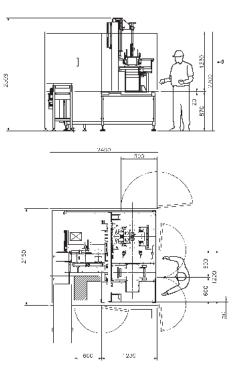

## Compact cartoning machine

A new, efficient solution for screw packaging. The machine combines box forming, feeding and closing in one compact structure of just 2000x2000 mm overall dimensions. The system features a production rate up to 7 boxes/min. (Box dimensions: Min. 100x100x50 mm Max. 300x200x200 mm) and can be fed by a counting or weighing system or other types of feeding units.

Min. 100 x 100 x 50 mm Max. 300 x 200 x 200 mm

Production speed Up to 7 boxes / minute

- Adjustable vertical carton magazine to keep top of the pile always at the same position;
- Horizontal and vertical pneumatic axis to collect the single cartons and transfer them to the forming head and glue application station;
- Pneumatic drive of the box from the forming head;
- Motorized chain drive under the forming head and at the product feeding station;
- Pneumatic cylinder for the transfer of the full box to the closing unit :
  - 1)Closing of the lateral flaps by rotary pneumatic cylinders;
  - 2) Motorized chain drive for lid closing and gluing (adjustable for different box sizes, using always the same glue spray);
- Safety guarding;
- Installed power: 13 KW;
- Electric requirements: 400 Volt, three phase 50 Hz + PE;
- Paint: RAL 9002;
- Machine conforms to the CE regulations.