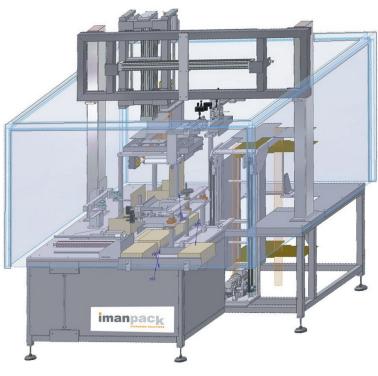

## Compact cartoning machine

A new, efficient solution for screw packaging. The machine combines box forming, feeding and closing in one compact structure of just 2000x2000 mm overall dimensions. The system features a production rate up to 7 boxes/min. (Box dimensions: Min. 100x100x50 mm Max. 300x200x200 mm) and can be fed by a counting or weighing system or other types of feeding units.

Min. 100 x 100 x 50 mm Max. 300 x 200 x 200 mm

Production speed Up to 7 boxes / minute

- Adjustable vertical carton magazine to keep top of the pile always at the same position;
- Horizontal and vertical pneumatic axis to collect the single cartons and transfer them to the forming head and glue application station;
- Pneumatic drive of the box from the forming head;
- Motorized chain drive under the forming head and at the product feeding station;
- Pneumatic cylinder for the transfer of the full box to the closing unit :
  - 1)Closing of the lateral flaps by rotary pneumatic cylinders;
  - 2) Motorized chain drive for lid closing and gluing (adjustable for different box sizes, using always the same glue spray);
- Safety guarding;
- Installed power: 13 KW;
- Electric requirements: 400 Volt, three phase 50 Hz + PE;
- Paint: RAL 9002;
- Machine conforms to the CE regulations.