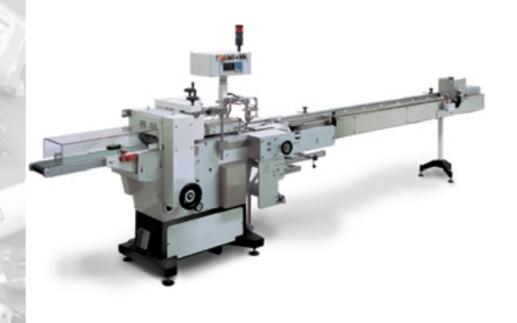

### Horizontal Form Fill and Seal Machine

This new horizontal wrapping machine comes with electronic controls that assure fast and precise product changeover, thanks to the simplified mechanics and the software control system.

Specially designed for lap seal applications such as magazines, promotional material, cards, sand paper sheets and much more.

Thanks to the pivoting control panel, the wrapper can be operate on both sides.

# tures and Performances

- 20 pre-programmable product set-up
- Top compression belt to drive te film and eliminate the excess of air in the package
- Support belt to carry the product into the jaws and eliminate the effect of film friction into the deck plates
- Stainless steel construcion infeed conveyor providing manual feeding
- Mechanical torque limit stop the machine if jams occur in the end crimpers
- Main frame in solid steel construction
- Siemens PLC
- User friendly Iman Pack control panel
- Pivot mounted control panel
- Interchengeble forming box
- Cross sealing designed for wire cut stile
- Longitudinal lap sealing