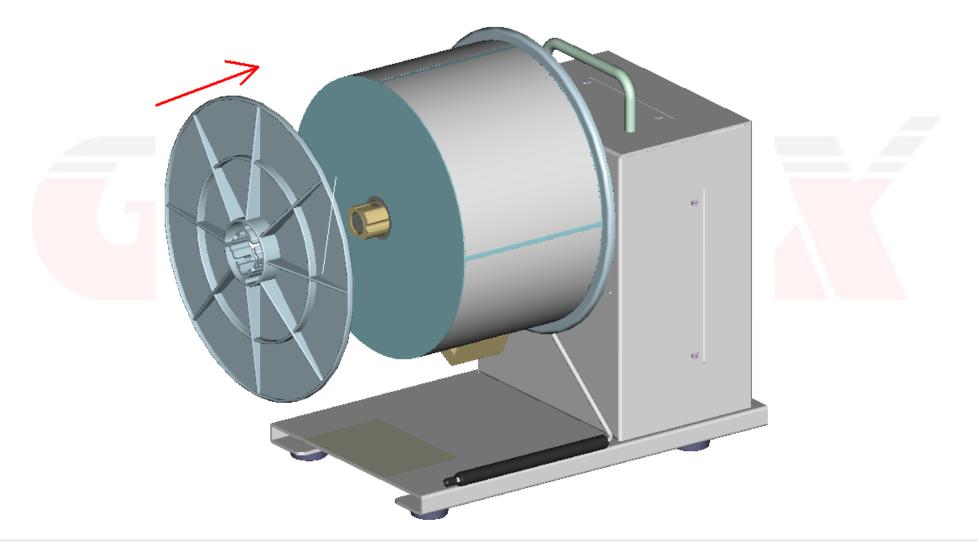

#### **Godex LR-1000 External Label Rewinder**



# Barcodes Made Easy

Established in 1993, Godex International specializes in designing and manufacturing barcode printers that are reliable, high performance, and value priced.





# What you can do with LR-1000 ???













# What you can do with LR-1000 ???

2) Rewind 6"OD Label Roll with Label Inside







# What parts will you get with LR-1000 ??







#### 1) Installation of U-Spring







2) Installation of 1.5" Core Adaptor







**3)** Installation of 3" Core Adaptor







**4)** Installation of Label Roll Stop Plate







**5)** Indication of Switches & Power







#### How can LR-1000 help ?

Please contact with us for sample unit . If you have any questions please call Godex or visit our website **Rewinder Godex Internation**!