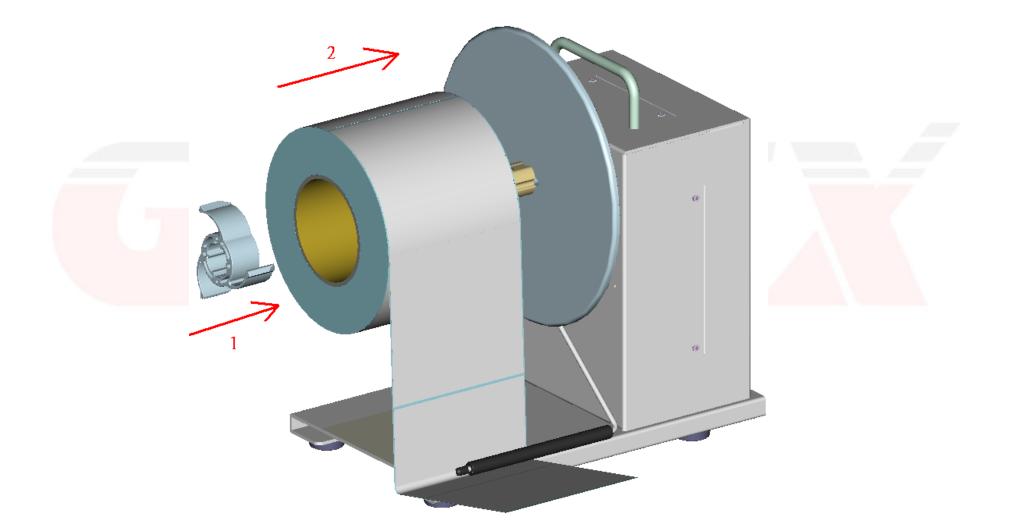

#### **Godex LR-1000 External Label Rewinder**



# Barcodes Made Easy

Established in 1993, Godex International specializes in designing and manufacturing barcode printers that are reliable, high performance, and value priced.





# What you can do with LR-1000 ???













# What you can do with LR-1000 ???

2) Rewind 6"OD Label Roll with Label Inside







# What parts will you get with LR-1000 ??







#### 1) Installation of U-Spring







2) Installation of 1.5" Core Adaptor







**3)** Installation of 3" Core Adaptor







**4)** Installation of Label Roll Stop Plate







**5)** Indication of Switches & Power







#### How can LR-1000 help ?

Please contact with us for sample unit . If you have any questions please call Godex or visit our website **Rewinder Godex Internation**!