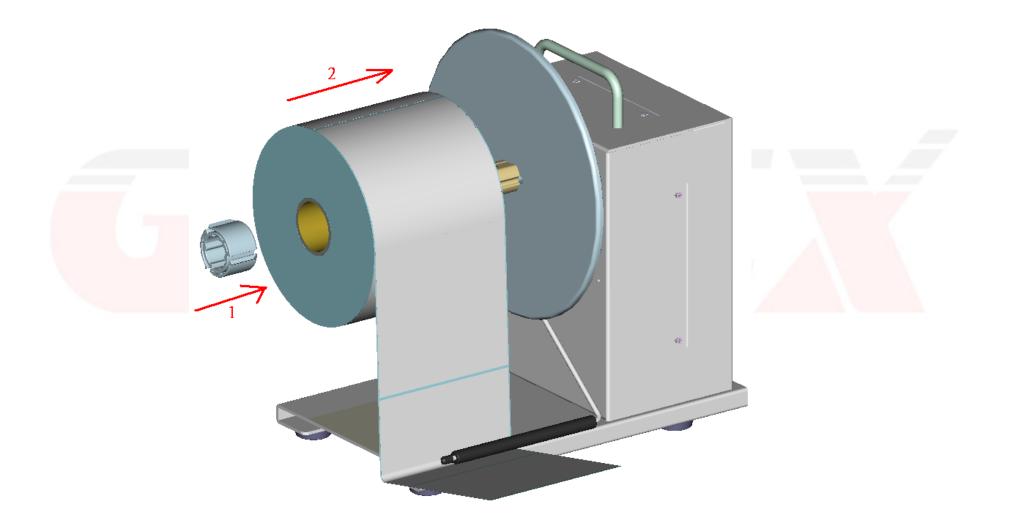

#### **Godex LR-1000 External Label Rewinder**



# Barcodes Made Easy

Established in 1993, Godex International specializes in designing and manufacturing barcode printers that are reliable, high performance, and value priced.





# What you can do with LR-1000 ???













# What you can do with LR-1000 ???

2) Rewind 6"OD Label Roll with Label Inside







# What parts will you get with LR-1000 ??







#### 1) Installation of U-Spring







2) Installation of 1.5" Core Adaptor







**3)** Installation of 3" Core Adaptor







**4)** Installation of Label Roll Stop Plate







**5)** Indication of Switches & Power







#### How can LR-1000 help ?

Please contact with us for sample unit . If you have any questions please call Godex or visit our website **Rewinder Godex Internation**!