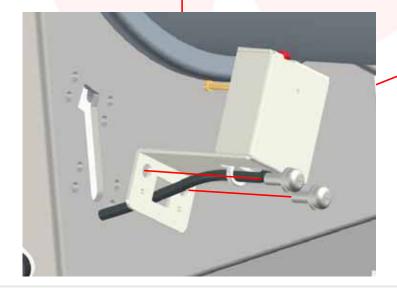

#### 1) Installation of U-Spring

2) Installation of 1.5" Core Adaptor

**3)** Installation of 3" Core Adaptor

**4)** Installation of Label Roll Stop Plate

**5)** Indication of Switches & Power