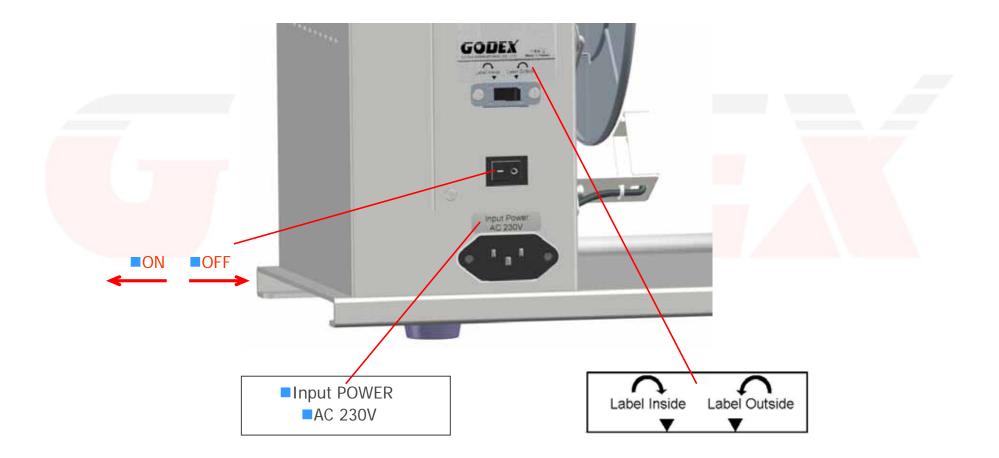

#### 1) Installation of U-Spring

2) Installation of 1.5" Core Adaptor

**3)** Installation of 3" Core Adaptor

**4)** Installation of Label Roll Stop Plate

**5)** Indication of Switches & Power