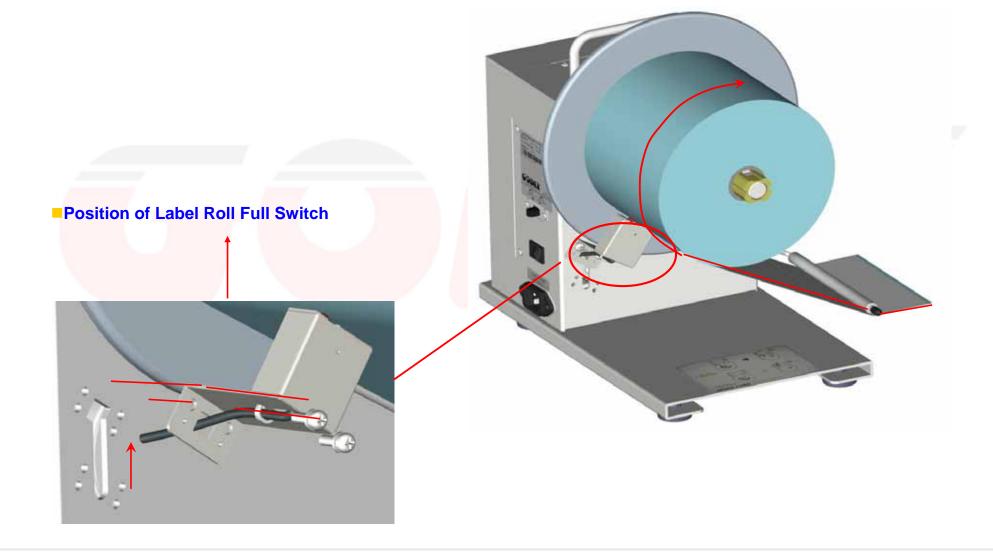

#### 1) Installation of U-Spring

2) Installation of 1.5" Core Adaptor

**3)** Installation of 3" Core Adaptor

**4)** Installation of Label Roll Stop Plate

**5)** Indication of Switches & Power