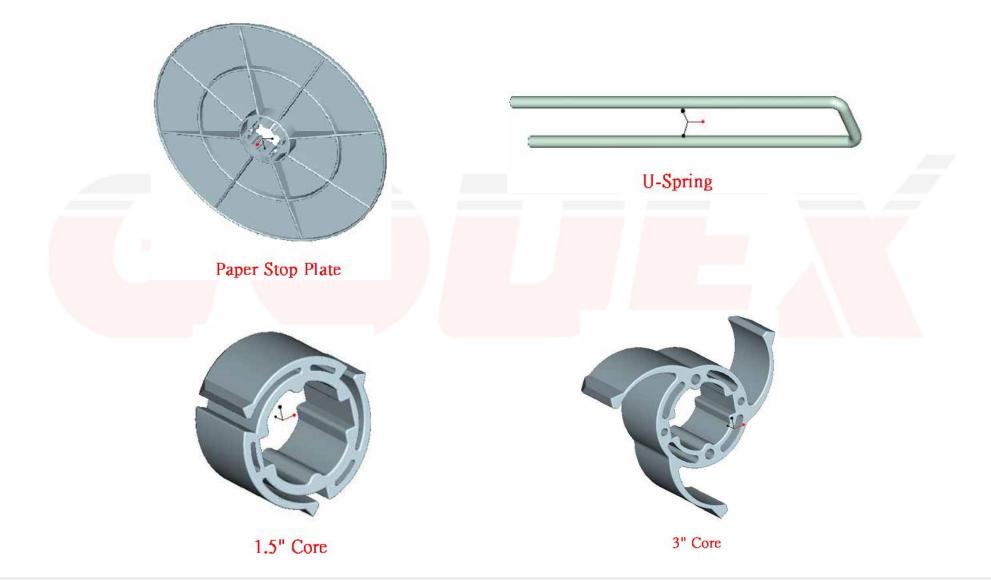

# What parts will you get with LR-1000 ??

#### 1) Installation of U-Spring

2) Installation of 1.5" Core Adaptor

**3)** Installation of 3" Core Adaptor

**4)** Installation of Label Roll Stop Plate

**5)** Indication of Switches & Power