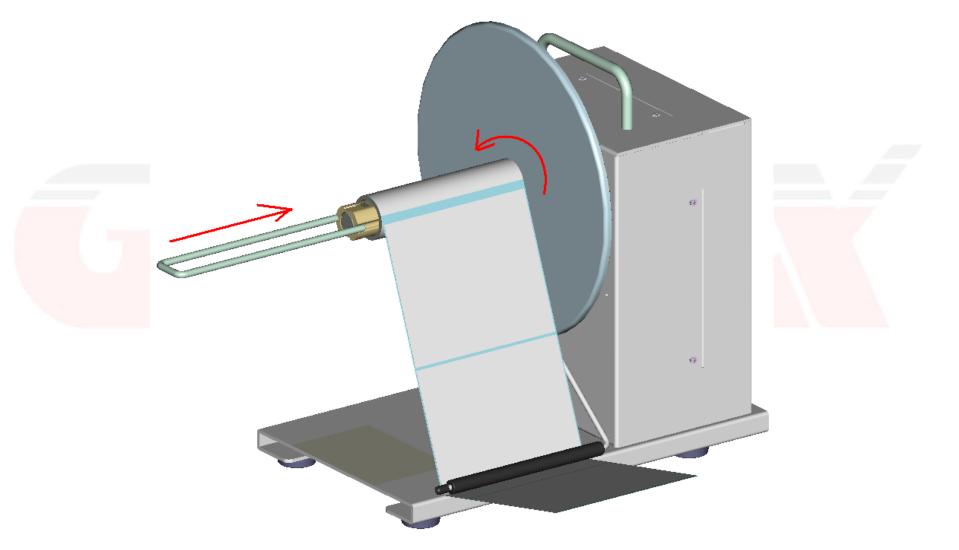

#### **Godex LR-1000 External Label Rewinder**



# Barcodes Made Easy

Established in 1993, Godex International specializes in designing and manufacturing barcode printers that are reliable, high performance, and value priced.





# What you can do with LR-1000 ???













# What you can do with LR-1000 ???

2) Rewind 6"OD Label Roll with Label Inside







# What parts will you get with LR-1000 ??







#### 1) Installation of U-Spring







2) Installation of 1.5" Core Adaptor







**3)** Installation of 3" Core Adaptor







**4)** Installation of Label Roll Stop Plate







**5)** Indication of Switches & Power







#### How can LR-1000 help ?

Please contact with us for sample unit . If you have any questions please call Godex or visit our website **Rewinder Godex Internation**!