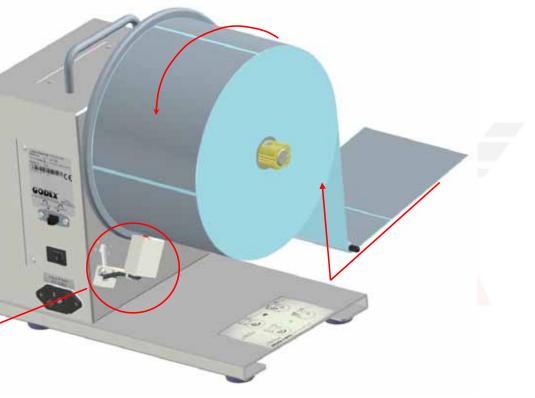

# What you can do with LR-1000 ???

# What you can do with LR-1000 ???

2) Rewind 6"OD Label Roll with Label Inside