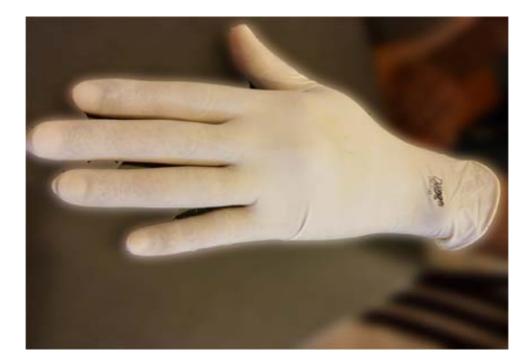

## PT Asia Ltd.

15/648 Moo 10, Samrong Nua, Muang, Samutprakarn 10270 THAILAND

Tel. +66 2 759 2271 Fax +66 2 380 5265 Email: contact@ptasia.biz http://www.ptasia.biz

| Print Sample Data       |                 |               |                  |  |  |  |  |  |  |
|-------------------------|-----------------|---------------|------------------|--|--|--|--|--|--|
|                         |                 |               |                  |  |  |  |  |  |  |
| Sample Num.             | 002             | Date received | 17 December 2010 |  |  |  |  |  |  |
| Customer                | Dr.Boo Co.,Ltd. | Date end      | 20 December 2010 |  |  |  |  |  |  |
| Contact Person          | Khun Paisal     | Local         | International    |  |  |  |  |  |  |
| - CUSTOMER REQUIREMENTS |                 |               |                  |  |  |  |  |  |  |
| Sample material         | Rubber Glove    | Printing Line | As logo          |  |  |  |  |  |  |
| Line speed              | 25 m/min        | Print size    | As show enclose  |  |  |  |  |  |  |
| Space between product   | -               | Barcode       | -                |  |  |  |  |  |  |
| Print time (if static)  | -               | Logo          | As show enclosed |  |  |  |  |  |  |
| — CIJ INK JET PRINTER   |                 |               |                  |  |  |  |  |  |  |
| Туре 4900               | 6800            | 6200          |                  |  |  |  |  |  |  |
| Туре 7300               | 4800            | 4200          |                  |  |  |  |  |  |  |
|                         |                 |               |                  |  |  |  |  |  |  |

MARK SAMPLE 1

MARK SAMPLE 2