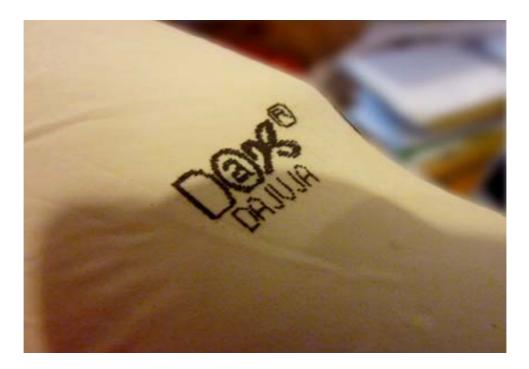

|                                                      |  |                               | Comment<br>– Ink type 1240 is printa<br>scratch resistant | - Ink type 1240 is printable on the rubber glove and good |                 |  |
|------------------------------------------------------|--|-------------------------------|-----------------------------------------------------------|-----------------------------------------------------------|-----------------|--|
| Completed<br>Ship to customer<br>Ship to distributor |  | Sample done by<br>Verified by | Mr.Chatchai P.<br>3A 3                                    | Approved by                                               | Mr.Shongchai S. |  |

MARK SAMPLE 1

MARK SAMPLE 2