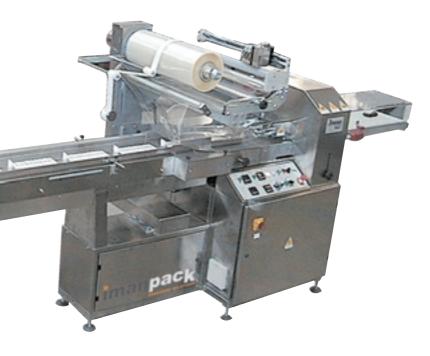

## Micropac 300 Micropac 300

## The form fill & seal wrapper

Horizontal Flow Pack Machine mod. MICROPAC SUPER 300 FOOD with top reel holder suitable for heat seal-able film

The machine is also available with 3 axis control version

## tures and performanc

- Stainless steel main frame and carters protection
- 2500 length and 300 mm width infeed conveyor
- All surfaces in contact with product are in stainless steel
- Snap on plastic pushers suitable for food use
- Replaceable sprockets to obtain different pitches of infeed conveyor (300 and 400 mm standard)
- Cantilever single reel holder for 600 mm max film width
- Mechanic gear box to adjust the bag length
- Toohed shaft suitable to set-up the machine according to the products' length
- Safety covers manufactured in plastic material with safety micro switches
- 300 mm wide rotating jaw, with inclined knife controlled by electronic thermo-regulator
- Longitudinal sealing unit equipped with two sets of finwheels : first to drive, second controlled by electronic thermostat to seal, and one pair to fold the bottom-seal.
- Adjustable speed by potentiometer
- Universal forming tunnel
- 900 mm out-feed belt
- Wheels under machine
- Machine manufactured according to CE regulations
- Power installed 2,5 kW voltage 380 V 3 phase + PE