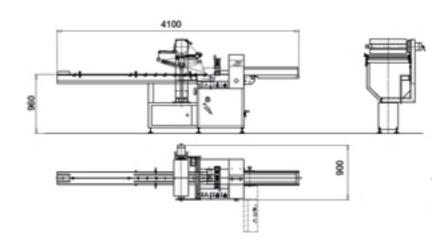

in different pitches of infeed conveyor (300 and 400 mm standard)
- Cantilever single reel holder for 600 mm max film width
- Mechanic gear box to adjust the bag length
- Toohed shaft suitable to set-up the machine according to the products' length
- Safety covers manufactured in plastic material with safety micro switches
- 300 mm wide rotating jaw, with inclined knife controlled by electronic thermo-regulator
- Longitudinal sealing unit equipped with two sets of finwheels : first to drive, second controlled by electronic thermostat to seal, and one pair to fold the bottom-seal.
- Adjustable speed by potentiometer
- Universal forming tunnel
- 900 mm out-feed belt
- Wheels under machine
- Machine manufactured according to CE regulations
- Power installed 2,5 kW voltage 380 V 3 phase + PE



## Also available:

Automatic feeding systems, labellers and printers, print registration



Via lago di Bolsena, 19 36015 Schio (VI) ITALY tel. +39.0445.578.811 fax +39.0445.575.111 www.imanpack.com info@imanpack.it

<u>lay-out</u>