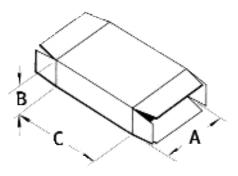

#### Boxses dimensions

| mm  | А   | В  | С   |
|-----|-----|----|-----|
| max | 200 | 70 | 300 |
| min | 40  | 20 | 90  |