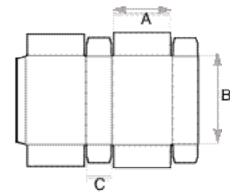

#### Boxes Dimensions

| mm  | Α   | В   | C  |
|-----|-----|-----|----|
| max | 130 | 220 | 70 |
| min | 60  | 58  | 35 |

Imanpack

Via lago di Bolsena, 19 36015 Schio (VI) ITALY tel. +39.0445.578.811 fax +39.0445.575.111 www.imanpack.com info@imanpack.it