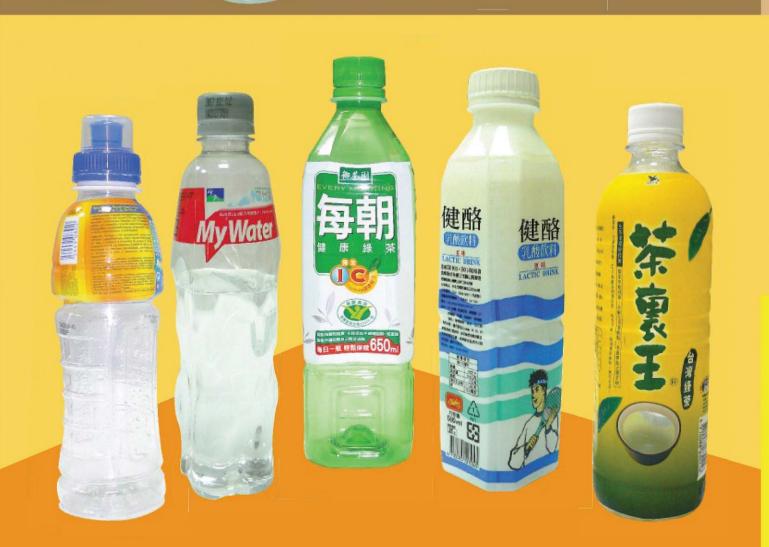

# Newfangled Label Can Increase your Business! What's Your Label?















#### Technical Specifications:

Inserting-Speed in accordance with Length of Labelpaper

| Length Model | AP-200  | AP-400  | AP-600  |
|--------------|---------|---------|---------|
| 100 mm       | 200 b/m | 400 b/m | 600 b/m |
| 150 mm       | 160 b/m | 320 b/m | 480 b/m |
| 200 mm       | 120 b/m | 240 b/m | 360 b/m |
| 250 mm       | 80 b/m  | 160 b/m | 240 b/m |

Container Dimension: Ф30-120mm **Lebalpaper - Length:** 40-240mm - Thickness: 0.035-0.08mm - Material: PVC,PET,OPS

|              | Inserting<br>Machine             | Shrinking<br>Tunnel              |  |
|--------------|----------------------------------|----------------------------------|--|
| Power Supply | 1Ф<br>220V or 380V<br>3KW        | 1Ф<br>220V or 380V<br>50KW       |  |
| Dimension    | L:2800mm<br>W:1200m