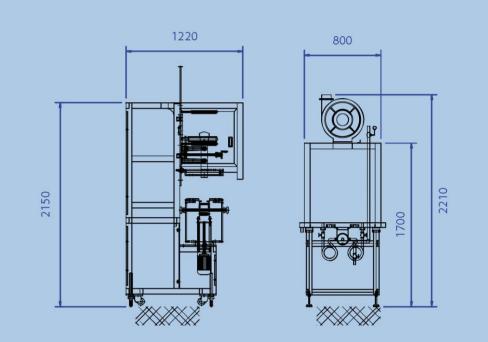

Container Dimension: Ф30-120mm **Lebalpaper - Length:** 40-240mm - Thickness: 0.035-0.08mm - Material: PVC,PET,OPS

|              | Inserting<br>Machine             | Shrinking<br>Tunnel              |  |
|--------------|----------------------------------|----------------------------------|--|
| Power Supply | 1Ф<br>220V or 380V<br>3KW        | 1Ф<br>220V or 380V<br>50KW       |  |
| Dimension    | L:2800mm<br>W:1200mm<br>H:2150mm | L:2800mm<br>W: 800mm<br>H:2210mm |  |