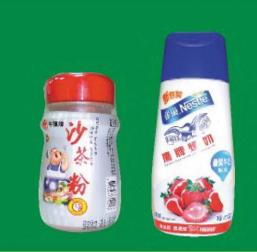

# Newfangled Label Can Increase your Business! What's Your Label?















#### Technical Specifications:

Inserting-Speed in accordance with Length of Labelpaper

| Length Model | AP-200  | AP-400  | AP-600  |
|--------------|---------|---------|---------|
| 100 mm       | 200 b/m | 400 b/m | 600 b/m |
| 150 mm       | 160 b/m | 320 b/m | 480 b/m |
| 200 mm       | 120 b/m | 240 b/m | 360 b/m |
| 250 mm       | 80 b/m  | 160 b/m | 240 b/m |

Container Dimension: Ф30-120mm **Lebalpaper - Length:** 40-240mm - Thickness: 0.035-0.08mm - Material: PVC,PET,OPS

|              | Inserting<br>Machine             | Shrinking<br>Tunnel              |  |
|--------------|----------------------------------|----------------------------------|--|
| Power Supply | 1Ф<br>220V or 380V<br>3KW        | 1Ф<br>220V or 380V<br>50KW       |  |
| Dimension    | L:2800mm<br