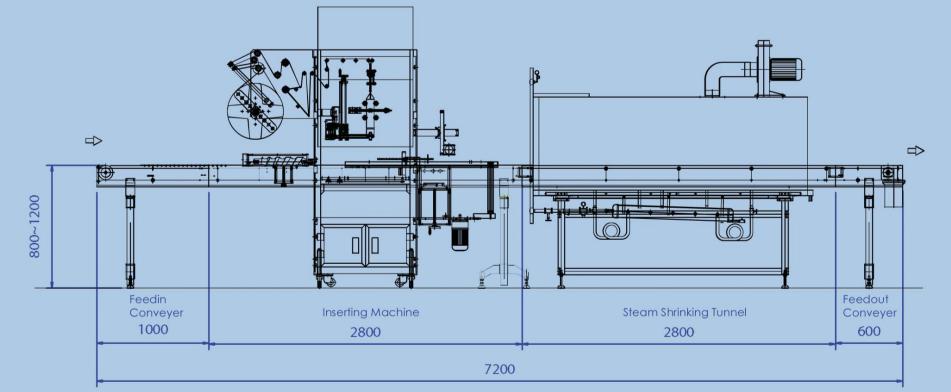

Container Dimension: Ф30-120mm **Lebalpaper - Length:** 40-240mm - Thickness: 0.035-0.08mm - Material: PVC,PET,OPS

|              | Inserting<br>Machine             | Shrinking<br>Tunnel              |  |
|--------------|----------------------------------|----------------------------------|--|
| Power Supply | 1Ф<br>220V or 380V<br>3KW        | 1Ф<br>220V or 380V<br>50KW       |  |
| Dimension    | L:2800mm<br>W:1200mm<br>H:2150mm | L:2800mm<br>W: 800mm<br>H:2210mm |  |