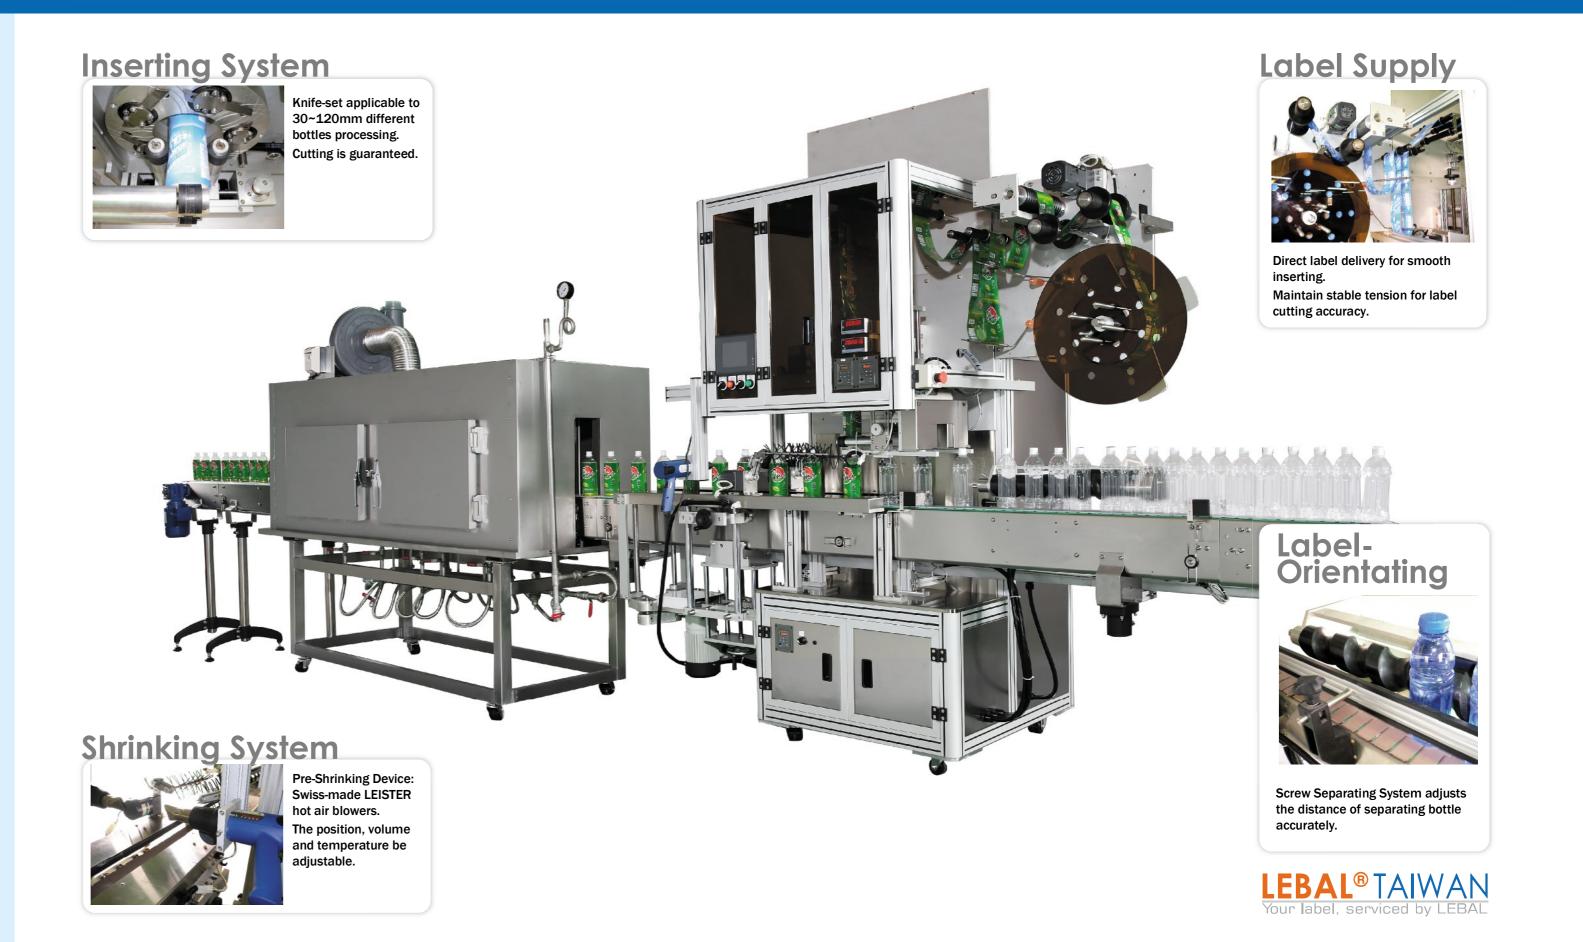

# **AP series: High-speed Auto Sleeve Inserting Machine**

#### More efficient

HMI with touch screen
Unique Designed Knife-set
One Belt in Inserting Shaft

## Upgrade quality

Japan-made Servomotor
Taiwan-designed central processor
Swiss-made LEISTER hot air blower