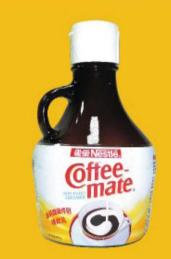

# Newfangled Label Can Increase your Business! What's Your Label?















#### Technical Specifications:

Inserting-Speed in accordance with Length of Labelpaper

| Length Model | AP-200  | AP-400  | AP-600  |
|--------------|---------|---------|---------|
| 100 mm       | 200 b/m | 400 b/m | 600 b/m |
| 150 mm       | 160 b/m | 320 b/m | 480 b/m |
| 200 mm       | 120 b/m | 240 b/m | 360 b/m |
| 250 mm       | 80 b/m  | 160 b/m | 240 b/m |

Container Dimension: Ф30-120mm **Lebalpaper - Length:** 40-240mm - Thickness: 0.035-0.08mm - Material: PVC,PET,OPS

|              | Inserting<br>Machine             | Shrinking<br>Tunnel              |  |
|--------------|----------------------------------|----------------------------------|--|
| Power Supply | 1Ф<br>220V or 380V<br>3KW        | 1Ф<br>220V or 380V<br>50KW       |  |
| Dimension    | L:2800mm<br>W:1