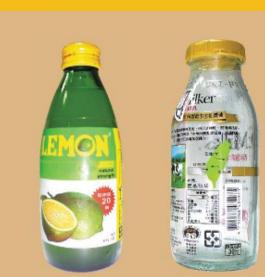

# Newfangled Label Can Increase your Business! What's Your Label?















#### Technical Specifications:

Inserting-Speed in accordance with Length of Labelpaper

| Length Model | AP-200  | AP-400  | AP-600  |
|--------------|---------|---------|---------|
| 100 mm       | 200 b/m | 400 b/m | 600 b/m |
| 150 mm       | 160 b/m | 320 b/m | 480 b/m |
| 200 mm       | 120 b/m | 240 b/m | 360 b/m |
| 250 mm       | 80 b/m  | 160 b/m | 240 b/m |

Container Dimension: Ф30-120mm **Lebalpaper - Length:** 40-240mm - Thickness: 0.035-0.08mm - Material: PVC,PET,OPS

|              | Inserting<br>Machine             | Shrinking<br>Tunnel              |  |
|--------------|----------------------------------|----------------------------------|--|
| Power Supply | 1Ф<br>220V or 380V<br>3KW        | 1Ф<br>220V or 380V<br>50KW       |  |
| Dimension    | L:2800mm<br>W:120