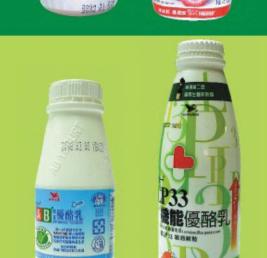

# Newfangled Label Can Increase your Business! What's Your Label?















#### Technical Specifications:

Inserting-Speed in accordance with Length of Labelpaper

| Length Model | AP-200  | AP-400  | AP-600  |
|--------------|---------|---------|---------|
| 100 mm       | 200 b/m | 400 b/m | 600 b/m |
| 150 mm       | 160 b/m | 320 b/m | 480 b/m |
| 200 mm       | 120 b/m | 240 b/m | 360 b/m |
| 250 mm       | 80 b/m  | 160 b/m | 240 b/m |

Container Dimension: Ф30-120mm **Lebalpaper - Length:** 40-240mm - Thickness: 0.035-0.08mm - Material: PVC,PET,OPS

|              | Inserting<br>Machine             | Shrinking<br>Tunnel              |  |
|--------------|----------------------------------|----------------------------------|--|
| Power Supply | 1Ф<br>220V or 380V<br>3KW        | 1Ф<br>220V or 380V<br>50KW       |  |
| Dimension    | L:2800mm<br>W