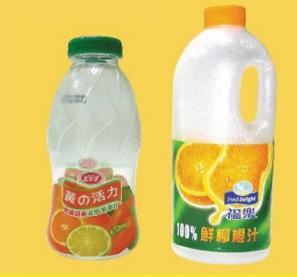

# Newfangled Label Can Increase your Business! What's Your Label?















#### Technical Specifications:

Inserting-Speed in accordance with Length of Labelpaper

| Length Model | AP-200  | AP-400  | AP-600  |
|--------------|---------|---------|---------|
| 100 mm       | 200 b/m | 400 b/m | 600 b/m |
| 150 mm       | 160 b/m | 320 b/m | 480 b/m |
| 200 mm       | 120 b/m | 240 b/m | 360 b/m |
| 250 mm       | 80 b/m  | 160 b/m | 240 b/m |

Container Dimension: Ф30-120mm **Lebalpaper - Length:** 40-240mm - Thickness: 0.035-0.08mm - Material: PVC,PET,OPS

|              | Inserting<br>Machine             | Shrinking<br>Tunnel              |  |
|--------------|----------------------------------|----------------------------------|--|
| Power Supply | 1Ф<br>220V or 380V<br>3KW        | 1Ф<br>220V or 380V<br>50KW       |  |
| Dimension    | L:2800mm<br>W:1200mm<