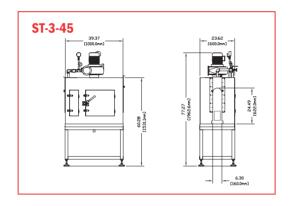

## **Steam Tunnel Systems**

| SPECIFICATIONS |        |                    |                           |                    |
|----------------|--------|--------------------|---------------------------|--------------------|
| MODEL          | LENGTH | OPENING<br>(W X H) | SUGGESTED<br>STEAM SUPPLY | OPERATING PRESSURE |
| ST-1-45        | 6.5′   | 6.3 x 24″          | 100psi                    | 5-20psi            |
| ST-1-75        | 6.5′   | 9.5 x 24"          | 100psi                    | 5-20psi            |
| ST-2-45        | 10′    | 6.3 x 24″          | 100psi                    | 5-20psi            |
| ST-2-75        | 10′    | 9.5 x 24″          | 100pis                    | 5-20psi            |
| ST-3-45        | 3′     | 6.3 x 24"          | 100psi                    | 5-20psi            |
| ST-3-75        | 3′     | 9.5 x 24″          | 100psi                    | 5-20psi            |