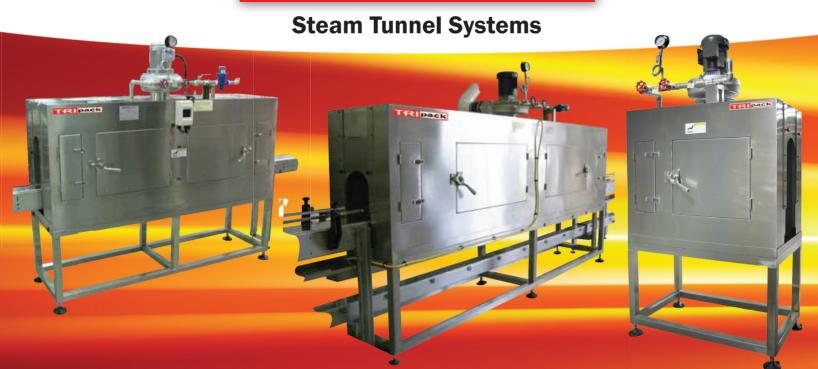

TRIPACK's line of steam tunnel systems are the most robust, controllable steam tunnels on the market today. Our tunnels are designed with double walled stainless steel shells, on-the-fly steam baffle distribution adjustments, VFD steam exhaust system, and super heated steam flow control components. Easy operation and excellent steam controls make these tunnels great for low speed operations up to high speed bottling lines.

## **Standard Features:**

- 3 Axis Steam Baffle Adjustability
  - Horizontal
  - Vertical
  - Angle
- On-the-Fly Steam Control
- Variable Speed Steam Exhaust
- Pressure Reducing Valve
- Pressure & Temperature Gauge Set
- Condensate Collection Pan
- Double Wall Construction

## **Optional Features:**

- Condensate Tank and Pump
- Digital Temperature Control
- Auto Steam Shut Off
- PLC Based Steam Control

Steam

Controls

## **Steam Tunnel Systems**

| SPECIFICATIONS |        |                    |                           |                    |
|----------------|--------|--------------------|---------------------------|--------------------|
| MODEL          | LENGTH | OPENING<br>(W X H) | SUGGESTED<br>STEAM SUPPLY | OPERATING PRESSURE |
| ST-1-45        | 6.5′   | 6.3 x 24″          | 100psi                    | 5-20psi            |
| ST-1-75        | 6.5′   | 9.5 x 24"          | 100psi                    | 5-20psi            |
| ST-2-45        | 10′    | 6.3 x 24″          | 100psi                    | 5-20psi            |
| ST-2-75        | 10′    | 9.5 x 24″          | 100pis                    | 5-20psi            |
| ST-3-45        | 3′     | 6.3 x 24"          | 100psi                    | 5-20psi            |
| ST-3-75        | 3′     | 9.5 x 24″          | 100psi                    | 5-20psi            |