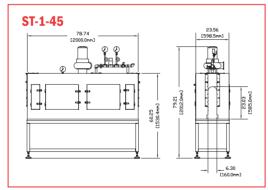

## **Steam Tunnel Systems**

| SPECIFICATIONS |        |                    |                           |                    |
|----------------|--------|--------------------|---------------------------|--------------------|
| MODEL          | LENGTH | OPENING<br>(W X H) | SUGGESTED<br>STEAM SUPPLY | OPERATING PRESSURE |
| ST-1-45        | 6.5′   | 6.3 x 24″          | 100psi                    | 5-20psi            |
| ST-1-75        | 6.5′   | 9.5 x 24"          | 100psi                    | 5-20psi            |
| ST-2-45        | 10′    | 6.3 x 24″          | 100psi                    | 5-20psi            |
| ST-2-75        | 10′    | 9.5 x 24″          | 100pis                    | 5-20psi            |
| ST-3-45        | 3′     | 6.3 x 24"          | 100psi                    | 5-20psi            |
| ST-3-75        | 3′     | 9.5 x 24″          | 100psi                    | 5-20psi            |