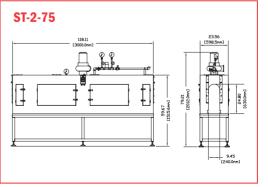

## **Steam Tunnel Systems**

| SPECIFICATIONS |        |                    |                           |                    |
|----------------|--------|--------------------|---------------------------|--------------------|
| MODEL          | LENGTH | OPENING<br>(W X H) | SUGGESTED<br>STEAM SUPPLY | OPERATING PRESSURE |
| ST-1-45        | 6.5′   | 6.3 x 24″          | 100psi                    | 5-20psi            |
| ST-1-75        | 6.5′   | 9.5 x 24"          | 100psi                    | 5-20psi            |
| ST-2-45        | 10′    | 6.3 x 24″          | 100psi                    | 5-20psi            |
| ST-2-75        | 10′    | 9.5 x 24″          | 100pis                    | 5-20psi            |
| ST-3-45        | 3′     | 6.3 x 24"          | 100psi                    | 5-20psi            |
| ST-3-75        | 3′     | 9.5 x 24″          | 100psi                    | 5-20psi            |