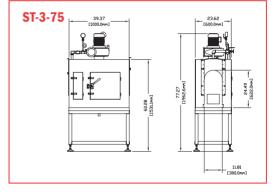

## **Steam Tunnel Systems**

| SPECIFICATIONS |        |                    |                           |                    |
|----------------|--------|--------------------|---------------------------|--------------------|
| MODEL          | LENGTH | OPENING<br>(W X H) | SUGGESTED<br>STEAM SUPPLY | OPERATING PRESSURE |
| ST-1-45        | 6.5′   | 6.3 x 24″          | 100psi                    | 5-20psi            |
| ST-1-75        | 6.5′   | 9.5 x 24"          | 100psi                    | 5-20psi            |
| ST-2-45        | 10′    | 6.3 x 24″          | 100psi                    | 5-20psi            |
| ST-2-75        | 10′    | 9.5 x 24″          | 100pis                    | 5-20psi            |
| ST-3-45        | 3′     | 6.3 x 24"          | 100psi                    | 5-20psi            |
| ST-3-75        | 3′     | 9.5 x 24″          | 100psi                    | 5-20psi            |