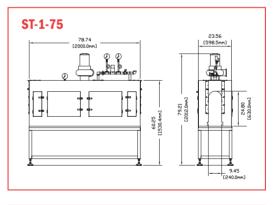

## **Steam Tunnel Systems**

| SPECIFICATIONS |        |                    |                           |                    |
|----------------|--------|--------------------|---------------------------|--------------------|
| MODEL          | LENGTH | OPENING<br>(W X H) | SUGGESTED<br>STEAM SUPPLY | OPERATING PRESSURE |
| ST-1-45        | 6.5′   | 6.3 x 24″          | 100psi                    | 5-20psi            |
| ST-1-75        | 6.5′   | 9.5 x 24"          | 100psi                    | 5-20psi            |
| ST-2-45        | 10′    | 6.3 x 24″          | 100psi                    | 5-20psi            |
| ST-2-75        | 10′    | 9.5 x 24″          | 100pis                    | 5-20psi            |
| ST-3-45        | 3′     | 6.3 x 24"          | 100psi                    | 5-20psi            |
| ST-3-75        | 3′     | 9.5 x 24″          | 100psi                    | 5-20psi            |