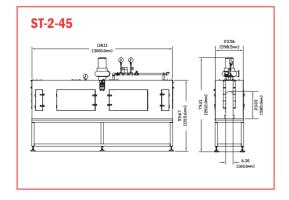

## **Steam Tunnel Systems**

| SPECIFICATIONS |        |                    |                           |                    |
|----------------|--------|--------------------|---------------------------|--------------------|
| MODEL          | LENGTH | OPENING<br>(W X H) | SUGGESTED<br>STEAM SUPPLY | OPERATING PRESSURE |
| ST-1-45        | 6.5′   | 6.3 x 24″          | 100psi                    | 5-20psi            |
| ST-1-75        | 6.5′   | 9.5 x 24"          | 100psi                    | 5-20psi            |
| ST-2-45        | 10′    | 6.3 x 24″          | 100psi                    | 5-20psi            |
| ST-2-75        | 10′    | 9.5 x 24″          | 100pis                    | 5-20psi            |
| ST-3-45        | 3′     | 6.3 x 24"          | 100psi                    | 5-20psi            |
| ST-3-75        | 3′     | 9.5 x 24″          | 100psi                    | 5-20psi            |