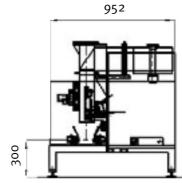

-Double Bag Length Control

layout

Via lago di Bolsena, 19 36015 Schio (VI) ITALY tel. +39.0445.578.811 fax +39.0445.575.111 www.imanpack.com info@imanpack.it