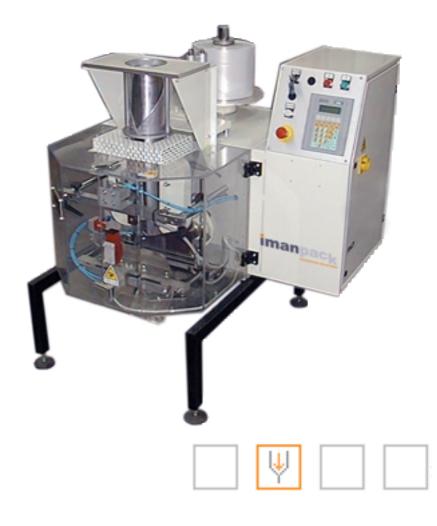

## **VERTICAL BAGGING MACHINE**

Vertical Bagging Machine suitable for packaging a variety of products, using pre-folded polyethilene film.

The machine can be inclined when packaging product require gentle handling, thus providing great flexibility.

It can be integrated with various types of feeding devices such as Weigh Scales, Inclined Belts, Volumetric Dosers, etc.

## Bag size:

max 270 mm x 240 mm min 80 mm x 40 mm

Pre-folded film: max 300 mm - 600 mm

- Stainless steel Forming Tubes
- Powered Film Unwinding belts
- Bag Length Control by Encoder
- Special Sealing System for Polyethilene Film
- Pneumatic-driven Sealing Jaws
- FESTO pneumatic devices
- Controlled by PLC Siemens
- Equipped with: Seal Cooling System
  Bag Length Control