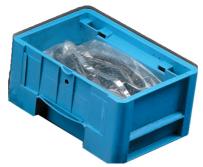

- · Aluminum structural frame
- Interchangable bag-forming unit for containers of large (4147/4314) and small (3147/3214) size
- Tubolar film reel (supplied by Iman Pack)
- · Motorized film reel holder
- · Reel unwinding unit with possible printer mounting
- Pneumatic opening of film tube by means of vacuum
- Intermittent cross sealing unit with bag cutting device
- Motorized rolling conveyor for containers feeding with stopping station