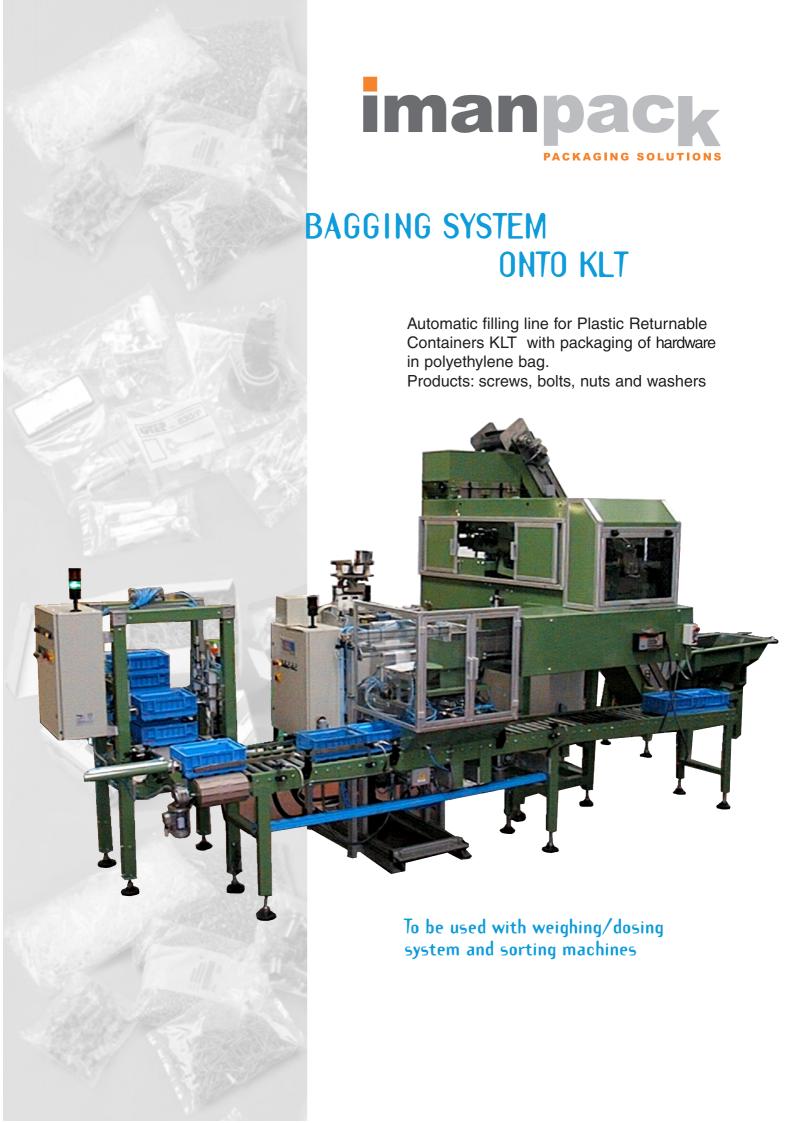

- · Aluminum structural frame
- Interchangable bag-forming unit for containers of large (4147/4314) and small (3147/3214) size
- Tubolar film reel (supplied by Iman Pack)
- · Motorized film reel holder
- · Reel unwinding unit with possible printer mounting
- Pneumatic opening of film tube by means of vacuum
- Intermittent cross sealing unit with bag cutting device
- Motorized rolling conveyor for containers feeding with stopping station