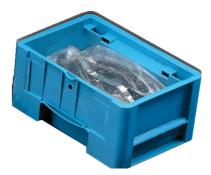

- · Aluminum structural frame
- Interchangable bag-forming unit for containers of large (4147/4314) and small (3147/3214) size
- Tubolar film reel (supplied by Iman Pack)
- · Motorized film reel holder
- · Reel unwinding unit with possible printer mounting
- Pneumatic opening of film tube by means of vacuum
- Intermittent cross sealing unit with bag cutting device
- Motorized rolling conveyor for containers feeding with stopping station