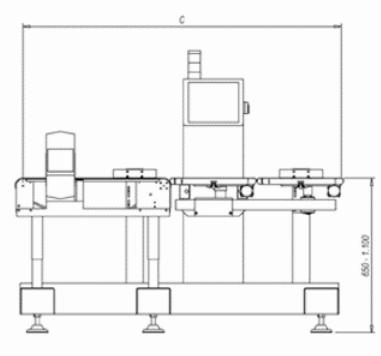

## Check weigher+ metal detector DYNAMIC CWS COMBO

- Modular construction
- Easy maintenance
- Stainless steel or painted version
- Left and right hand construction
- Customized discharge and reject devices
- Clean design
- Easy access to maintenance area
- Transport belt with easy release for cleaning
- Ergonomic control panel
- User friendly
- 68 running programs storage
- Lot and production statistic information
- Different product control
- Optional printing device
- Product dimension control
- Serial port available
- Multilanguage interface