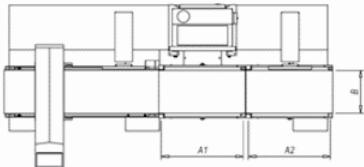

## Features and performances

|                |        | HR-600         | SR-1600        | HL-3000        |
|----------------|--------|----------------|----------------|----------------|
| MODEL          |        | HIGH           | STANDARD       | HEAVY LOAD     |
|                |        | RESOLUTION     | RESOLUTION     |                |
| WEIGHING RANGE |        | 10-600 gr      | 20-1600 gr     | 50-3000 gr     |
| DISPLAY        |        | 0,1 - 0,2 gr   | 0,2 - 0,5 gr   | 0,5 - 1 gr     |
| RESOLUTION     |        |                |                |                |
| PRODUCT OUPUT  |        | 250-350 pk/min | 150-250 pk/min | 120-200 pk/min |
| PRODUCT        | width  | 20 - 200 mm    | 20 - 250 mm    | 20 - 350 mm    |
| DIMENSIONS     | lenght | 60 - 150 mm    | 60 - 250 mm    | 60 - 300 mm    |
|                | height | 5 - 180 mm     | 5 - 180 mm     | 5 - 180 mm     |
| LINEAR SPEED   |        | 18 - 90 mt/min | 15 - 72 mt/min | 12 - 60 mt/min |
| WEIGHING BELT  | A=     | 150 - 250 mm   | 150 - 250 mm   | 250 - 350 mm   |
|                | B=     | 200 - 300 mm   | 200 - 400mm    | 300 - 500 mm   |
| WORKING        |        | 0-40° C        |                |                |
| TEMPERATURE    |        |                |                |                |
| MACHINE WEIGHT |        | circa 160 kg   | circa 165 kg   | circa 180 kg   |