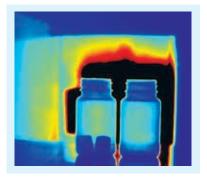

The BCM makes use of DIR's advanced Thermal Imaging system and propriety image process algorithms.

Standard HDPE bottles

Liquid Fill level inspection

Desiccants count and inspection

Tablet content inspection