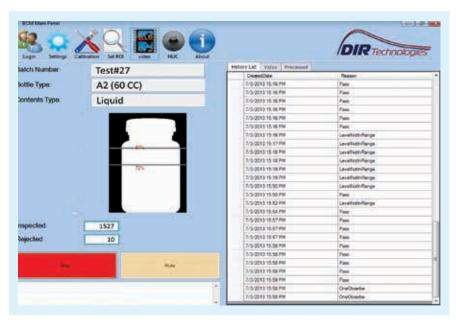

**BCM System GUI** 

### Characteristics

- The BCM system was specially designed for IN-LINE content monitoring of pharmaceutical bottles.
- The operation of the BCM is done through a touch screen that it very intuitive and straightforward.
- The system generates a report specifying the number of bottles rejected, the time and the reasons for the rejections.
- The BCM can be easily integrated into any existing line.
- The system can be optionally delivered with a high precision rejection system, that will remove only those bottles that are out of specification.
- All external parts of the system are made of Stainless Steel or Anodized Aluminum. The IR camera is sealed against dust and water splash (IP65 compliant).