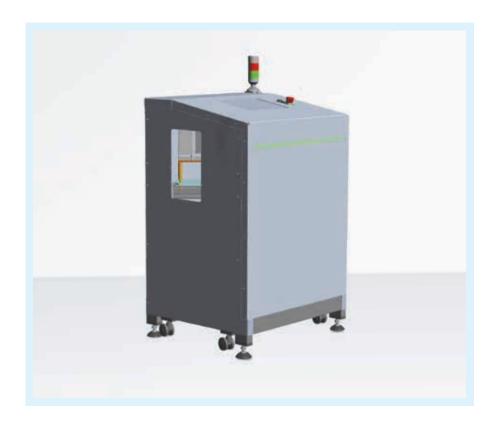

### Characteristics

- The BCM system was specially designed for IN-LINE content monitoring of pharmaceutical bottles.
- The operation of the BCM is done through a touch screen that it very intuitive and straightforward.
- The system generates a report specifying the number of bottles rejected, the time and the reasons for the rejections.
- The BCM can be easily integrated into any existing line.
- The system can be optionally delivered with a high precision rejection system, that will remove only those bottles that are out of specification.
- All external parts of the system are made of Stainless Steel or Anodized Aluminum. The IR camera is sealed against dust and water splash (IP65 compliant).