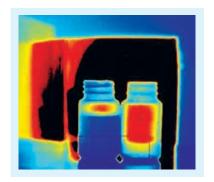

The BCM makes use of DIR's advanced Thermal Imaging system and propriety image process algorithms.

Standard HDPE bottles

Liquid Fill level inspection

Desiccants count and inspection

Tablet content inspection