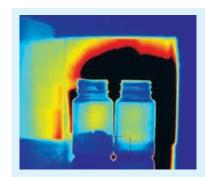

The BCM makes use of DIR's advanced Thermal Imaging system and propriety image process algorithms.

Standard HDPE bottles

Liquid Fill level inspection

Desiccants count and inspection

Tablet content inspection