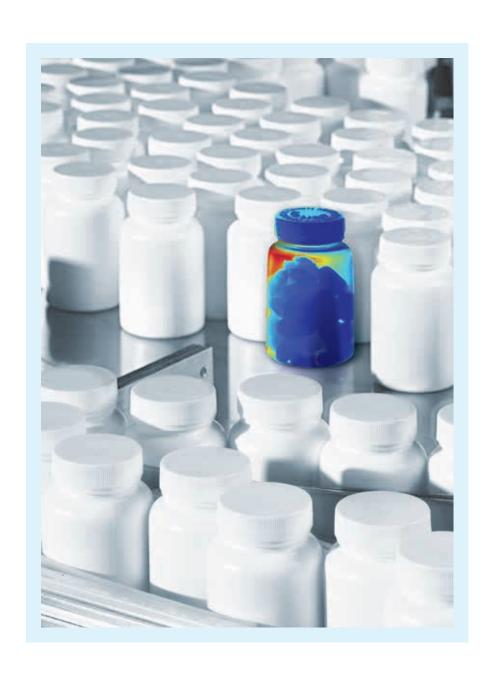

## **BCM**

The BCM (Bottle Content Monitoring) inspects the content of opaque plastic containers in-line, **Without Slowing Down The Production Rate**. 100% bottles tested, timely, **Accurately**, without interfering with the process or the product.

The BCM makes use of DIR's advanced Thermal Imaging system and propriety image process algorithms.

Standard HDPE bottles

Liquid Fill level inspection

Desiccants count and inspection

Tablet content inspection