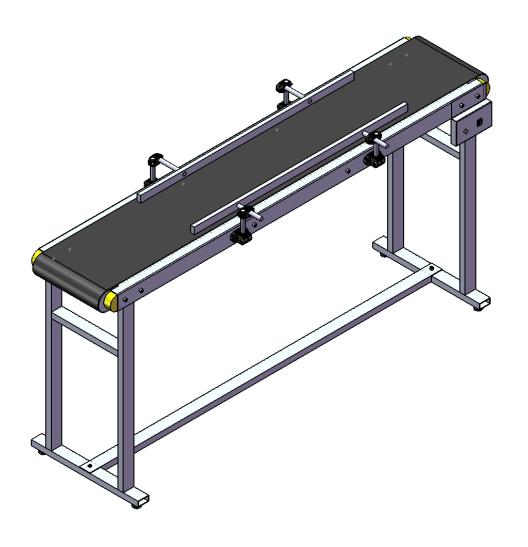

PT Asia, Thailand (SEA) Co., Ltd.

Belt Conveyor

| SIZE<br><b>A</b> | DWG.    | NO.     | PT-BC001 |         | REV. |
|------------------|---------|---------|----------|---------|------|
| SCA              | LE:1:10 | WEIGHT: |          | SHEET 1 | OF 1 |