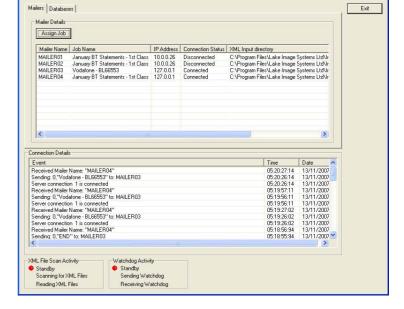

#### Exit Reading on ANY finishing equipment

| Job Name<br>January BT Statements - 1st Cla<br>Reminders - 07082007<br>Vodafone - 8L66553<br>Invoices - 99887A | Records Received | Type<br>New | Total Records | Assigned                 |                         |            |  |
|----------------------------------------------------------------------------------------------------------------|------------------|-------------|---------------|--------------------------|-------------------------|------------|--|
| Reminders - 07082007<br>Vodafone - BL66553                                                                     |                  |             |               |                          |                         |            |  |
|                                                                                                                |                  | New         | N/A<br>N/A    | Unassigned<br>Unassigned |                         |            |  |
| Invoices - 99887A                                                                                              | 0                | New         | N/A           | Unassigned               |                         |            |  |
|                                                                                                                | U                | Imported    | 5000          | Unassigned               |                         |            |  |
|                                                                                                                |                  |             |               |                          |                         |            |  |
|                                                                                                                |                  |             |               |                          |                         |            |  |
|                                                                                                                |                  |             |               |                          |                         |            |  |
|                                                                                                                |                  |             |               |                          |                         |            |  |
|                                                                                                                |                  |             |               |                          |                         |            |  |
|                                                                                                                |                  |             |               |                          |                         |            |  |
|                                                                                                                |                  |             |               |                          |                         |            |  |
|                                                                                                                |                  |             |               |                          |                         |            |  |
| nection Details                                                                                                |                  |             |               |                          |                         |            |  |
| vent                                                                                                           |                  |             |               |                          | Time                    | Date 🔨     |  |
|                                                                                                                |                  |             |               |                          |                         |            |  |
| Received Mailer Name: "MAILER04"<br>Sending: 0. Vodafone - BL66553" to: MAILER03                               |                  |             |               |                          | 05:21:27:26             | 13/11/2007 |  |
| inding: U, Vodatone - BL66003" (<br>inver connection, 1 is connected                                           | 0: MAILEHU3      |             |               |                          | 05:21:26:26 05:21:26:26 | 13/11/2007 |  |
|                                                                                                                |                  |             |               |                          | 05:21:26:26             |            |  |
| Received Mailer Name: "MAILER04"                                                                               |                  |             |               |                          |                         | 13/11/2007 |  |
| Sending: 0."Vodafone - BL66553" to: MAILER03<br>Server connection 1 is connected                               |                  |             |               |                          | 05:20:56:22             | 13/11/2007 |  |
| Server connection 1 is connected<br>Beceived Mailer Name: "MAILERD4"                                           |                  |             |               |                          | 05:20:56:22             | 13/11/2007 |  |
| Heceived Maier Name: "MAILLHU4"<br>Sending: 0."Vodafone - BL66553" to: MAILER03                                |                  |             |               |                          | 05:20:27:14             | 13/11/2007 |  |
|                                                                                                                |                  |             |               |                          | 05:20:26:14             | 13/11/2007 |  |
| Server connection 1 is connected                                                                               |                  |             |               |                          | 05:20:26:14             | 13/11/2007 |  |
| Received Mailer Name: "MAILER04"<br>Sending: 0. "Vodatone - BL66553" to: MAILER03                              |                  |             |               |                          | 05:19:57:11             | 13/11/2007 |  |
|                                                                                                                | o: MAILER03      |             |               |                          | 05:19:56:11             | 13/11/2007 |  |
| Haing, o, roadionio beccooo                                                                                    |                  |             |               |                          |                         |            |  |
|                                                                                                                |                  |             |               |                          |                         | >          |  |