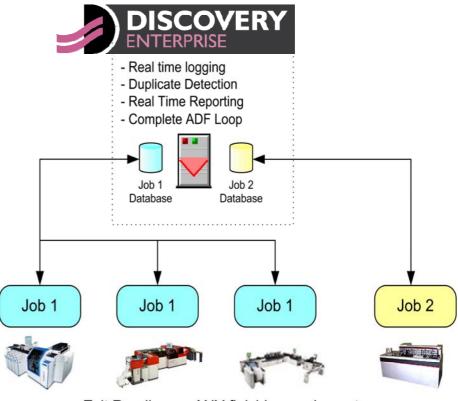

# Discovery Enterprise: job sharing and integrity management within a mixed equipment environment

Enabling network connectivity throughout your print and mailroom facility, Discovery Enterprise provides a link to multiple Discovery Multiscan installations on all your printing, finishing and mailing equipment.

A Discovery Enterprise Solution combines multiple Discovery Multiscan installations with a Discovery Enterprise network and server. Delivering comprehensive integrity and productivity reports, Discovery Enterprise can reconcile print and mail jobs shared across multiple print and finishing processes within a facility.

A complete database of processed, missing, and duplicated pieces is available for each job or file at any stage of a document production process. Once completed each job data file can be imported into virtually any print system for easy reprint management.

## **Output Devices:**

- Laser Printers
- Inkjet Bases
- Bindery Equipment
- Mail Inserters
- Mail Sort equipment

## Error Management:

- Duplicate Detection
- Damaged Pieces
- Missing Documents