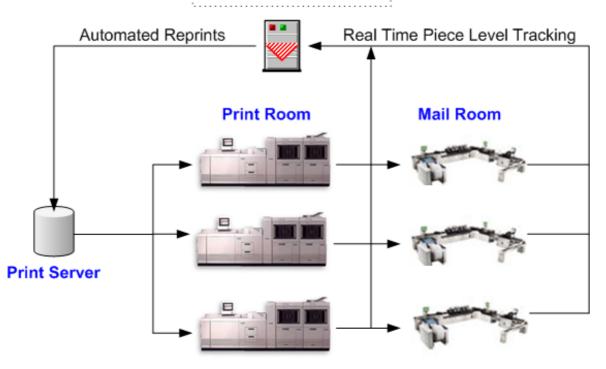

A Discovery Enterprise Solution combines multiple Discovery Multiscan installations with a Discovery Enterprise network and server. Delivering comprehensive integrity and productivity reports, Discovery Enterprise can reconcile print and mail jobs shared across multiple print and finishing processes within a facility.

A complete database of processed, missing, and duplicated pieces is available for each job or file at any stage of a document production process. Once completed each job data file can be imported into virtually any print system for easy reprint management.

When used in combination with Discovery Multiscan reports, a detailed report of each individual piece within a job provides an exportable audit trail and exceptions list for re-processing.

Discovery Enterprise maintains the crucial link between all stages of your document production process while providing realtime access to job status information.