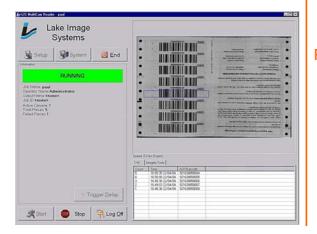

Our MultiScan Manager pulls together the images and data from a wide variety of camera and scanner based technologies and allows the implementation of any number of Discovery software tools to read, control, inspect, verify, log and report – providing 100% quality inspection and print data integrity.

## **Verify**

- Correct sequencing
- Print File reconciliation
- Identify duplicate and missing pieces

- Simultaneous print quality and data integrity verification
- Real time identification of print errors
- Piece level tracking
- Integrity and productivity reporting
- Network multiple processes for integrity management in a shared job environment with Discovery Enterprise.
- ePedrigree verification
- Barcode grading, in-line real time to ISO and ANSI standards.