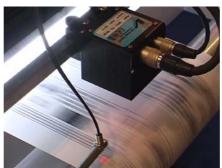

## Input Devices

Area Scan Cameras MaxRead, GigE,

Firewire, Analogue

>2M pixels

Line Scan Cameras Up to 8K line scan

Triggering Leading edge sensor

Encoder (5000ppr)

**Processor** 

Operating System Windows™ XP

Process Time >50 reads per second

Chassis Standard PC or Indus trial Rack (IP54 rated)

Power 110-230VAC

Approvals CE/UL Certified