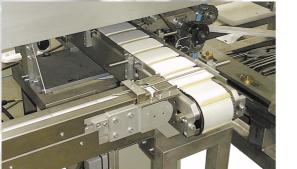

## Plastic lid applicator

Iman Pack's plastic lid applicator is designed to apply the lids onto the wrapping film or onto the finished flow-pack packages.

It guarantees 100% perfect alignment.

Plastic lid applicator onto the film

Self standing Plastic lid applicator for finished flow-pack packages

- The lids are carried by the synchrony infeed belt into the vacuum unit.
- The vacuum unit collects the lids and carries them to the glue applicator.
- The glue applicator applies the hot melt glue by contact, using a rotary die, specially designed according to the dimensions of the lids
- After the lids are coated with hot melt glue, they are applied into the wrapping film
- The position of application can be adjusted as desired by changing the parameter into the keyboard.
- Thanks to the precision of synchronization, the lids are applied in perfect alignment
- The machine is driven by two servo motors: one for the synchrony infeed belt and the other for the vacuum unit
- The glue tank is automatically filled by the Nordson hot-melt unit