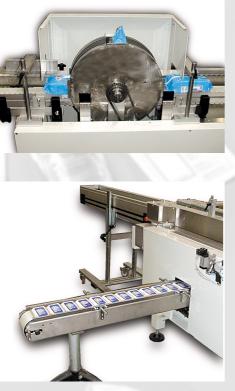

Self standing Plastic lid applicator for finished flow-pack packages

- The lids are carried by the synchrony infeed belt into the vacuum unit.
- The vacuum unit collects the lids and carries them to the glue applicator.
- The glue applicator applies the hot melt glue by contact, using a rotary die, specially designed according to the dimensions of the lids
- After the lids are coated with hot melt glue, they are applied into the wrapping film
- The position of application can be adjusted as desired by changing the parameter into the keyboard.
- Thanks to the precision of synchronization, the lids are applied in perfect alignment
- The machine is driven by two servo motors: one for the synchrony infeed belt and the other for the vacuum unit
- The glue tank is automatically filled by the Nordson hot-melt unit