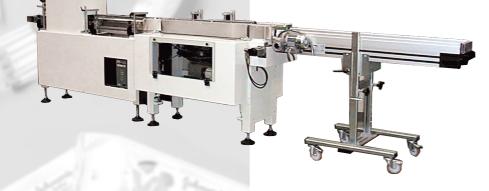

Self standing Plastic lid applicator for finished flow-pack packages

- The lids are carried by the synchrony infeed belt into the vacuum unit.
- The vacuum unit collects the lids and carries them to the glue applicator.
- The glue applicator applies the hot melt glue by contact, using a rotary die, specially designed according to the dimensions of the lids
- After the lids are coated with hot melt glue, they are applied into the wrapping film
- The position of application can be adjusted as desired by changing the parameter into the keyboard.
- Thanks to the precision of synchronization, the lids are applied in perfect alignment
- The machine is driven by two servo motors: one for the synchrony infeed belt and the other for the vacuum unit
- The glue tank is automatically filled by the Nordson hot-melt unit

The unit can be easily synchronized with top or bottom form, fill and seal machine

The accuracy of application will depend on the quality of the pillow pack.