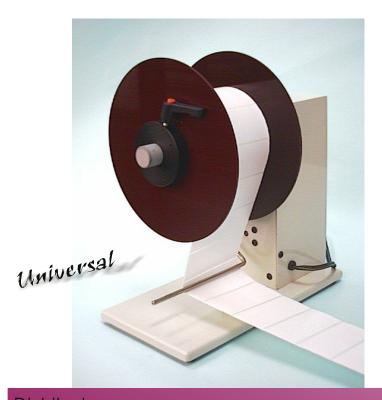

## External Label Rewinder

1" with/without paper core.

3" core winding speed up to 20"/sec

Dual direction for in/out side winding

Distributor

## Model: R-1

Compatible with most Barcode printers

## **Specifications**

• Winding Speed

1" w/o core: 6"/sec, 152mm/sec 1" with core 8"/sec, 203mm/sec 3" with core 20"/sec, 508mm/sec

• Max. label width: 5", 130mm

• Reel diameter: 8", 210mm

• Winding direction: Dual