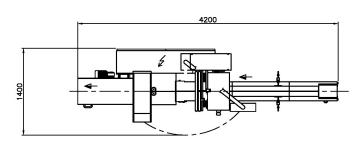

- Conveyor belt with pushers for product's feeding 2500 mm long and 300 mm wide with stainless steel top;
- Pushers for product's feeding with quick extraction in food plastic material;
- Cantilever bottom film reel holder up to 900 mm wide;
- Universal forming tunel with manual adjustment in width;
- Cross sealing jaws up to 350 m width with sealing jaws adjustable in height;
- Fin seal unit with two pre-heated wheels, two sealing wheels and two folding wheels;
- Safety guards in plastic material with safety switches;
- Transport belt under the sealing wheels to carry the product to the sealing jaws;
- Exit belt 900 mm long;
- Servo motor control for 4 driving motors and namely:
  - 1) cross sealing drive unit
  - 2) longitudinal sealing drive unit
  - 3) transport belt under the sealing wheels
  - 4) feeding conveyor belt drive unit;
- PLC with Imanpack operator's interface;
- Electrical board on the machine;
- Machine manufactured according to CE regulations;
- Insatlled power : 9kw;
- Voltage: 400V 3ph 50Hz + PE;
- Compressed air & Bar