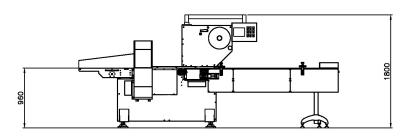

- Conveyor belt with pushers for product's feeding 2500 mm long and 300 mm wide with stainless steel top;
- Pushers for product's feeding with quick extraction in food plastic material;
- Cantilever bottom film reel holder up to 900 mm wide;
- Universal forming tunel with manual adjustment in width;
- Cross sealing jaws up to 350 m width with sealing jaws adjustable in height;
- Fin seal unit with two pre-heated wheels, two sealing wheels and two folding wheels;
- Safety guards in plastic material with safety switches;
- Transport belt under the sealing wheels to carry the product to the sealing jaws;
- Exit belt 900 mm long;
- Servo motor control for 4 driving motors and namely:
  - 1) cross sealing drive unit
  - 2) longitudinal sealing drive unit
  - 3) transport belt under the sealing wheels
  - 4) feeding conveyor belt drive unit;
- PLC with Imanpack operator's interface;
- Electrical board on the machine;
- Machine manufactured according to CE regulations;
- Insatlled power : 9kw;
- Voltage: 400V 3ph 50Hz + PE;
- Compressed air & Bar