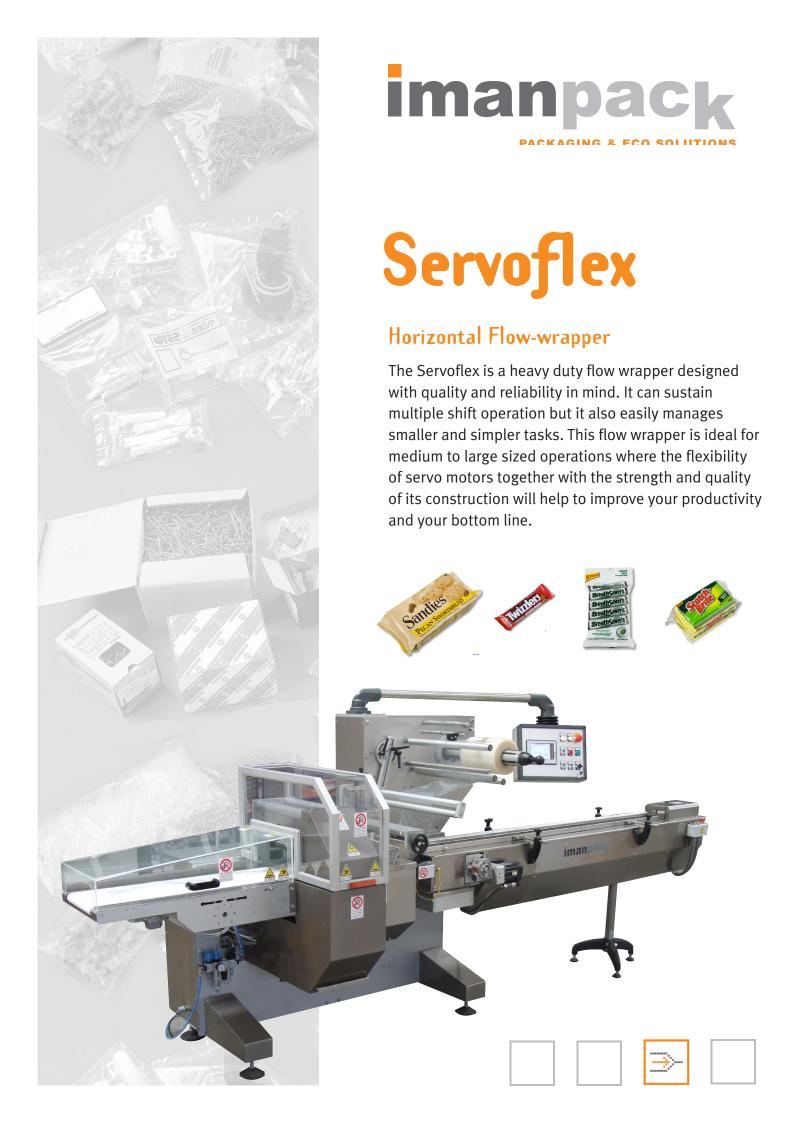

- Conveyor belt with pushers for product's feeding 2500 mm long and 300 mm wide with stainless steel top;
- Pushers for product's feeding with quick extraction in food plastic material;
- Cantilever bottom film reel holder up to 900 mm wide;
- Universal forming tunel with manual adjustment in width;
- Cross sealing jaws up to 350 m width with sealing jaws adjustable in height;
- Fin seal unit with two pre-heated wheels, two sealing wheels and two folding wheels;
- Safety guards in plastic material with safety switches;
- Transport belt under the sealing wheels to carry the product to the sealing jaws;
- Exit belt 900 mm long;
- Servo motor control for 4 driving motors and namely:
  - 1) cross sealing drive unit
  - 2) longitudinal sealing drive unit
  - 3) transport belt under the sealing wheels
  - 4) feeding conveyor belt drive unit;
- PLC with Imanpack operator's interface;
- Electrical board on the machine;
- Machine manufactured according to CE regulations;
- Insatlled power : 9kw;
- Voltage: 400V 3ph 50Hz + PE;
- Compressed air & Bar