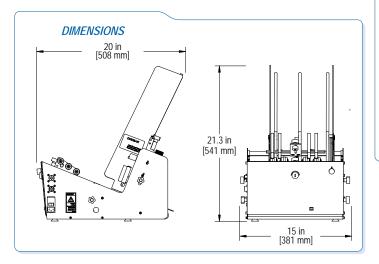

# TECHNICAL DATA

| Maximum Product Size:      | 12 W x 12 L in (304.8 x 304.8 mm) |
|----------------------------|-----------------------------------|
| Minimum Product Size:      | 2 W x 3 L in (50.8 x 76.2 mm)     |
| Min/Max Product Thickness: |                                   |
| Belt Speed:                |                                   |
| Electrical Requirements:   | 115vac, 60Hz, 3A                  |
|                            | 230vac, 50/60Hz, 1.5A             |
| Weight:                    | 47 lbs. (21.3kg)                  |
| Warranty:                  | Two-year limited                  |
|                            |                                   |